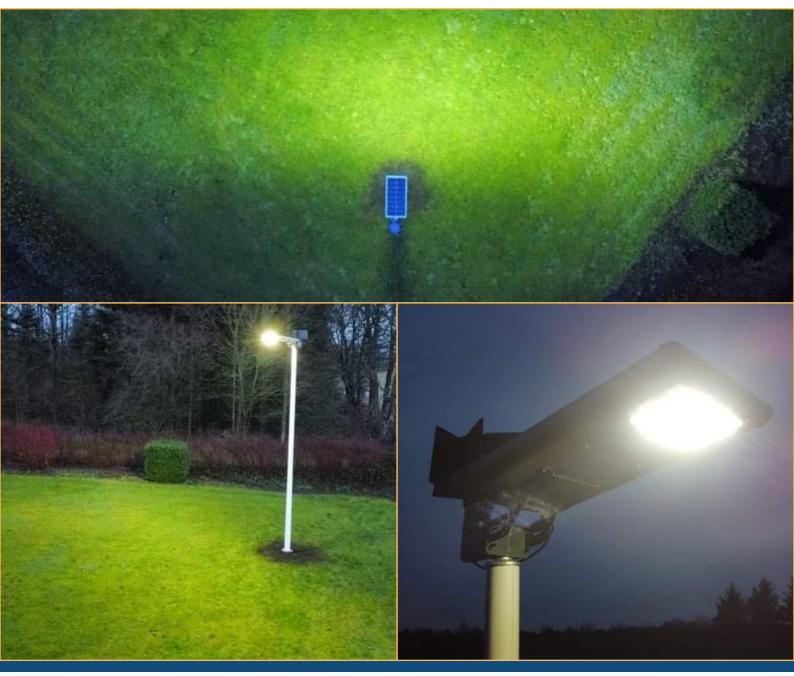

## **ZERO** solar lamp with wind turbine

- Led 10 watt
- Kelvin 5000
- Lumen 2250
- Solar panel 70 watt mono-crystalline
- Battery 1100 WH LifePo4 lithium
- ip65 •
- Materials – Aluminium, Polycarbonate, A4/304 steel
- External lamp dimensions: L 822 x W 406 x H 84 mm •
- The lamp housing is easy to open to facilitate component • replacement
- Optimum operating temp. -20 to +70°C
- Installation height on mast 5 m •
- Illuminated area 128 m2 / 16x8 m
- Mast spacing 20 m
- 24 month guarantee on lamp and wind turbine •
- CE, Rohs, iecee, Norm, Tis, CB, IK08
- The lamp lights to 100% effect without recharging for 7-8 nights for • 12 hours a night when the battery is 100% charged
- The lamp lights to 50% effect without recharging for 14-16 nights • for 12 hours a night when the battery is 100% charged
- The wind turbine is rated to 12V & 100 watt. Blade rotation • commences when direct wind speed is approx. 3 m/s.

## Ground anchor point

Luminous emittance 1: