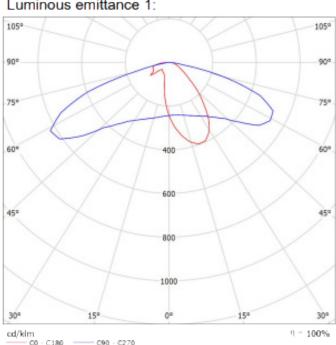

attery 1100 WH LifePo4 lithium
- ip65 •
- Materials – Aluminium, Polycarbonate, A4/304 steel
- External lamp dimensions: L 822 x W 406 x H 84 mm •
- The lamp housing is easy to open to facilitate component • replacement
- Optimum operating temp. -20 to +70°C
- Installation height on mast 5 m •
- Illuminated area 128 m2 / 16x8 m
- Mast spacing 20 m
- 24 month guarantee on lamp and wind turbine •
- CE, Rohs, iecee, Norm, Tis, CB, IK08
- The lamp lights to 100% effect without recharging for 7-8 nights for • 12 hours a night when the battery is 100% charged
- The lamp lights to 50% effect without recharging for 14-16 nights • for 12 hours a night when the battery is 100% charged
- The wind turbine is rated to 12V & 100 watt. Blade rotation • commences when direct wind speed is approx. 3 m/s.



- Glass fibre lamp mast, 5 m in length, 10 year guarantee against fracture approved up to winds of 45 m/s.
- Robust mast anchor point for casting in concrete

## Ground anchor point



Luminous emittance 1:



## **REMOTE CONTROL**



| OFF | Turns off the light in any status.                                                                                                                                                                                                                                                                                                                                    |
|-----|--------------------------------------------------------------------------------------------------------------------------------------------------------------------------------------------