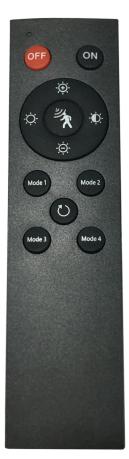

## **REMOTE CONTROL**

| OFF | Turns off the light in any status.                                                                                                                                                                                                                                                                                                                                    |
|-----|-----------------------------------------------------------------------------------------------------------------------------------------------------------------------------------------------------------------------------------------------------------------------------------------------------------------------------------------------------------------------|
| ON  | Turns on the light in any status no matter if it is day or night.                                                                                                                                                                                                                                                                                                     |
| -\- | Add brightness by 10% each time you press this button. Max brightness will<br>not surpass the power you preset from factory. For example, if you preset<br>13000lm as max brightness, it will not surpass that number.                                                                                                                                                |
| -À- | Reduce brightness by 10% each time each time you press this button.                                                                                                                                                                                                                                                                                                   |
|     | After you press this button, brightness will become half of the preset lumens, without affecting time control schedules. For example, if you preset 13000lm as max brightness, after you press this its brightness will become 50% that means 6500lm, and work mode will follow the work mode you setted, brightness will be 6500lm unless you press other work mode. |
| -ờ- | If you press this button, the brightness will go back to 100% lumens.<br>Unless you have selected a work mode that is pre-programmed, for example<br>only be at 40% brightness, then the brightness will increase to this level.                                                                                                                                      |
|     | Do not use or press this button. Back to factory setting                                                                                                                                                                                                                                                                                                              |