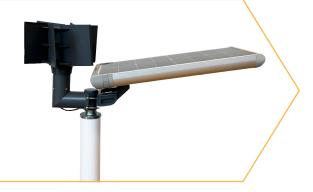

## **ZERO** solar lamp with wind turbine

- Led 10 watt
- Kelvin 5000
- Lumen 2250
- Solar panel 70 watt mono-crystalline
- Battery 1100 WH LifePo4 lithium
- ip65 •
- Materials – Aluminium, Polycarbonate, A4/304 steel
- External lamp dimensions: L 822 x W 406 x H 84 mm •
- The lamp housing is easy to open to facilitate component • replacement
- Optimum operating temp. -20 to +70°C
- Installation height on mast 5 m •
- Illuminated area 128 m2 / 16x8 m
- Mast spacing 20 m
- 24 month guarantee on lamp and wind turbine •
- CE, Rohs, iecee, Norm, Tis, CB, IK08
- The lamp lights to 100% effect without recharging for 7-8 nights for • 12 hours a night when the battery is 100% charged
- The lamp lights to 50% effect without recharging for 14-16 nights • for 12 hours a night when the battery is 100% charged
- The wind turbine is rated to 12V & 100 watt. Blade rotation • commences when direct wind speed is approx. 3 m/s.

- Glass fibre lamp mast, 5 m in length, 10 year guarantee against fracture approved up to winds of 45 m/s.
- Robust mast anchor point for casting in concrete