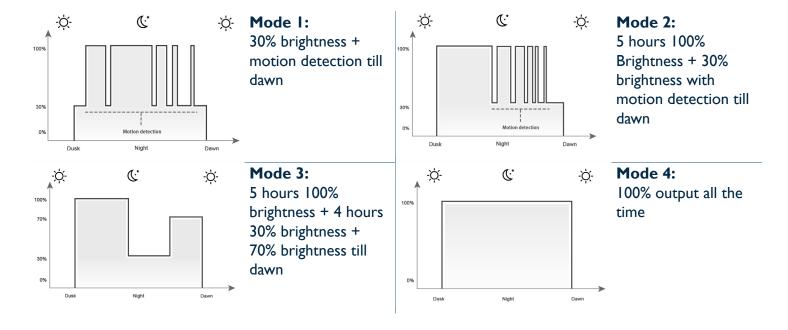

## **REMOTE CONTROL**

| OFF | Turns off the light in any status.                                                                                                                                                                                                                                                                                                                                    |
|-----|-----------------------------------------------------------------------------------------------------------------------------------------------------------------------------------------------------------------------------------------------------------------------------------------------------------------------------------------------------------------------|
| ON  | Turns on the light in any status no matter if it is day or night.                                                                                                                                                                                                                                                                                                     |
| -\- | Add brightness by 10% each time you press this button. Max brightness will<br>not surpass the power you preset from factory. For example, if you preset<br>13000lm as max brightness, it will not surpass that number.                                                                                                                                                |
| -À- | Reduce brightness by 10% each time each time you press this button.                                                                                                                                                                                                                                                                                                   |
|     | After you press this button, brightness will become half of the preset lumens, without affecting time control schedules. For example, if you preset 13000lm as max brightness, after you press this its brightness will become 50% that means 6500lm, and work mode will follow the work mode you setted, brightness will be 6500lm unless you press other work mode. |
| -ờ- | If you press this button, the brightness will go back to 100% lumens.<br>Unless you have selected a work mode that is pre-programmed, for example<br>only be at 40% brightness, then the brightness will increase to this level.                                                                                                                                      |
|     | Do not use or press this button. Back to factory setting                                                                                                                                                                                                                                                                                                              |