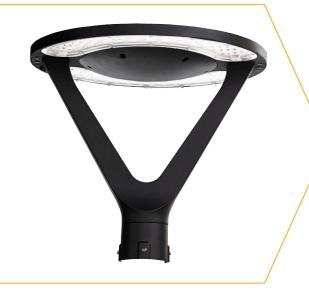

## RS100 Solar Hybrid

- LED 5 watt
- Solar panel 20 watt mono-crystalline
- Battery 77WH lithium LifePo4
- Solar battery recharge time 8 hours
- Materials Aluminium, Polycarbonate, A4 steel
- Operating temp. -15 to +70°C
- Light colour tone kelvin 2700K 6000K optional
- Lumen 900
- LED 100,000 hours to LM80 specifications
- Installation height 4-6 m
- Suggested distance between masts 15-20 m
- Mast diameter Ø60 mm
- The lamp turns on automatically at sunset and turns off again automatically at sunrise
- CE, ROHS, IES, TUV, MSDS, ISO 9001, IK08, ip65

## **Advantages:**

If there is not enough sunlight to charge the solar lamp's battery, it will automatically switch to accept normal AC current.

The lamp is fitted with an 8 m long rubber triple conductor cable with a cable outlet at the middle of the mast adapter.

Expected power savings of 70% when using solar power.

All the lamp's internal and external nuts, bolts and washers are made of A4/316 stainless steel.

The hybrid lamp can be easily replaced 1-1 with the old lamp head. No modification of the mast is necessary.