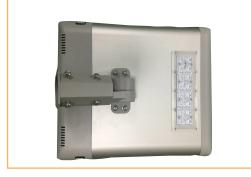

## **RS2000 HYBRID STREET LAMP**

- LED 10-27 watt
- Solar panel 40 watt mono-crystalline
- Battery 280WH lithium LifePo4
- Solar battery recharge time 7 hours
- ip65
- Materials Aluminium, Polycarbonate, A4 steel
- External dimensions: L 460 mm W 405 mm H 80 mm
- Weight 15 kg
- Operating temp. 15 to +70°C
- Light colour tone kelvin 2700K 6000K optional
- Lumen 2250 6000
- I watt LED = 225 Lumen
- LED 100,000 hours to LM80 specifications
- Installation height 5-8 m
- Suggested distance between masts 15-20 m
- Mast diameter Ø60 mm
- The lamp turns on automatically at sunset and turns off again automatically at sunrise
- CE, ROHS, IES, TUV, MSDS, ISO 9001, IK08