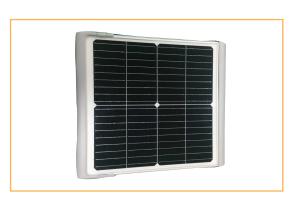

## **RS2000 HYBRID STREET LAMP**

- LED 10-27 watt
- Solar panel 40 watt mono-crystalline
- Battery 280WH lithium LifePo4
- Solar battery recharge time 7 hours
- ip65
- Materials Aluminium, Polycarbonate, A4 steel
- External dimensions: L 460 mm W 405 mm H 80 mm
- Weight 15 kg
- Operating temp. 15 to +70°C
- Light colour tone kelvin 2700K 6000K optional
- Lumen 2250 6000
- I watt LED = 225 Lumen
- LED 100,000 hours to LM80 specifications
- Installation height 5-8 m
- Suggested distance between masts 15-20 m
- Mast diameter Ø60 mm
- The lamp turns on automatically at sunset and turns off again automatically at sunrise
- CE, ROHS, IES, TUV, MSDS, ISO 9001, IK08