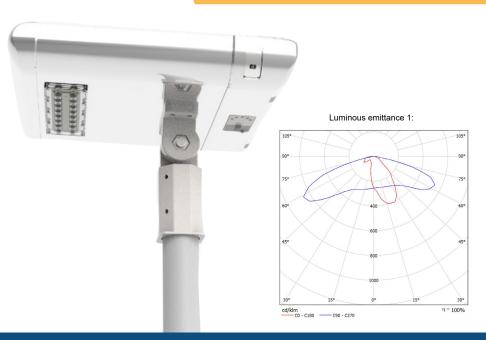

## **RS2000 HYBRID STREET LAMP**

- LED 10-27 watt
- Solar panel 40 watt mono-crystalline
- Battery 280WH lithium LifePo4
- Solar battery recharge time 7 hours
- ip65
- Materials Aluminium, Polycarbonate, A4 steel
- External dimensions: L 460 mm W 405 mm H 80 mm
- Weight 15 kg
- Operating temp. 15 to +70°C
- Light colour tone kelvin 2700K 6000K optional
- Lumen 2250 6000
- I watt LED = 225 Lumen
- LED 100,000 hours to LM80 specifications
- Installation height 5-8 m
- Suggested distance between masts 15-20 m
- Mast diameter Ø60 mm
- The lamp turns on automatically at sunset and turns off again automatically at sunrise
- CE, ROHS, IES, TUV, MSDS, ISO 9001, IK08