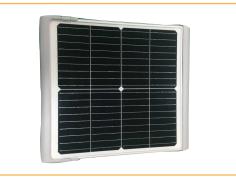

## **RS2000 HYBRID STREET LAMP**

- LED 10-27 watt
- Solar panel 40 watt mono-crystalline
- Battery 280WH lithium LifePo4
- Solar battery recharge time 7 hours
- ip65
- Materials Aluminium, Polycarbonate, A4 steel
- External dimensions: L 460 mm W 405 mm H 80 mm
- Weight 15 kg
- Operating temp. -15 to +70°C
- Light colour tone kelvin 2700K 6000K optional
- Lumen 2250 6000
- I watt LED = 225 Lumen
- LED 100,000 hours to LM80 specifications
- Installation height 5-8 m
- Suggested distance between masts 15-20 m
- Mast diameter Ø60 mm
- The lamp turns on automatically at sunset and turns off again automatically at sunrise
- CE, ROHS, IES, TUV, MSDS, ISO 9001, IK08