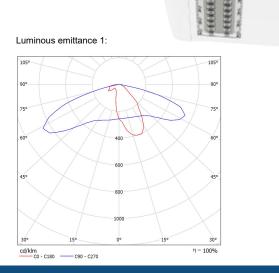

## **RS2000 HYBRID STREET LAMP**

- LED 10-27 watt
- Solar panel 40 watt mono-crystalline
- Battery 280WH lithium LifePo4
- Solar battery recharge time 7 hours
- ip65
- Materials Aluminium, Polycarbonate, A4 steel
- External dimensions: L 460 mm W 405 mm H 80 mm
- Weight 15 kg
- Operating temp. -15 to +70°C
- Light colour tone kelvin 2700K 6000K optional
- Lumen 2250 6000
- I watt LED = 225 Lumen
- LED 100,000 hours to LM80 specifications
- Installation height 5-8 m
- Suggested distance between masts 15-20 m
- Mast diameter Ø60 mm
- The lamp turns on automatically at sunset and turns off again automatically at sunrise
- CE, ROHS, IES, TUV, MSDS, ISO 9001, IK08