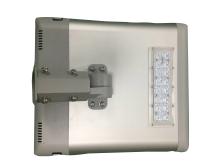

## **RS2000 HYBRID STREET LAMP**

- LED 10-27 watt
- Solar panel 40 watt mono-crystalline
- Battery 280WH lithium LifePo4
- Solar battery recharge time 7 hours
- ip65
- Materials Aluminium, Polycarbonate, A4 steel
- External dimensions: L 460 mm W 405 mm H 80 mm
- Weight 15 kg
- Operating temp. -15 to +70°C
- Light colour tone kelvin 2700K 6000K optional
- Lumen 2250 6000
- I watt LED = 225 Lumen
- LED 100,000 hours to LM80 specifications
- Installation height 5-8 m
- Suggested distance between masts 15-20 m
- Mast diameter Ø60 mm
- The lamp turns on automatically at sunset and turns off again automatically at sunrise
- CE, ROHS, IES, TUV, MSDS, ISO 9001, IK08