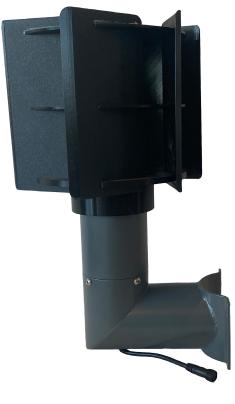

#### 40 watt solar & LED light head

- 40 watts LED
- 36 watts Solar panel
- lithium LifePo4 Battery 310 WH
- Battery charging time: 5 hours
- Battery power backup: 3 to 5 days
- ip degree IP 65
- Material Aluminium
- Dimensions in millimeters: L.775xB.355xH.156
- Operating temperature. -20 to +60°C
- kelvin 6500K Light color
- Lumen strength 4500
- Height installation 5 to 7 meters
- Distance between mast 20 meters
- Light sensor day and night/auto on & off
- Illuminated area area 30x15 meters, at 5 meters height
- light head Weight 8.5 kg
- All bolts, nuts and washers, outside and inside on the lamp, is made of A4 / 316 stainless steel.

### 60 watt solar & LED light head

- 60 watts LED
- 45 watts Solar panel
- lithium LifePo4 Battery 390 WH
- Battery charging time: 5 hours
- Battery power backup: 3 to 5 days
- ip degree IP 65
- Material Aluminium
- Dimensions in millimeters: L.830xB.355xH.156
- Operating temperature. -20 to +60°C
- kelvin 6500K Light color
- Lumen strength 6800
- Height installation 5 to 7 meters
- Distance between mast 30 meters
- Light sensor day and night/auto on & off
- Illuminated area area 50x20 meters, at 6 meters height
- light head Weight 11 kg
- All bolts, nuts and washers, outside and inside on the lamp, is made of A4 / 316 stainless steel.