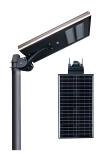

# Co2 neutral lighting for roads, squares and buildings

#### 40 watt solar & LED light head

- 40 watts LED
- 36 watts Solar panel
- lithium LifePo4 Battery 310 WH
- Battery charging time: 5 hours
- Battery power backup: 3 to 5 days
- ip degree IP 65
- Material Aluminium
- Dimensions in millimeters: L.775xB.355xH.156
- Operating temperature. -20 to +60°C
- kelvin 6500K Light color
- Lumen strength 4500
- Height installation 5 to 7 meters
- Distance between mast 20 meters
- Light sensor day and night/auto on & off
- Illuminated area area 30x15 meters, at 5 meters height
- light head Weight 8.5 kg
- All bolts, nuts and washers, outside and inside on the lamp, is made of A4 / 316 stainless steel.

## Co2 neutral lighting for roads, squares and buildings

### 60 watt solar & LED light head

- 60 watts LED
- 45 watts Solar panel
- lithium LifePo4 Battery 390 WH
- Battery charging time: 5 hours
- Battery power backup: 3 to 5 days
- ip degree IP 65
- Material Aluminium
- Dimensions in millimeters: L.830xB.355xH.156
- Operating temperature. -20 to +60°C
- kelvin 6500K Light color
- Lumen strength 6800
- Height installation 5 to 7 meters
- Distance between mast 30 meters
- Light sensor day and night/auto on & off
- Illuminated area area 50x20 meters, at 6 meters height
- light head Weight 11 kg
- All bolts, nuts and washers, outside and inside on the lamp, is made of A4 / 316 stainless steel.