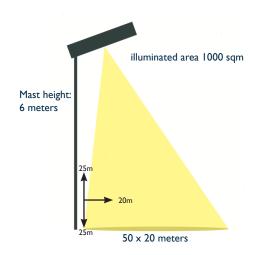

### 60 watt solar & LED light head

- 60 watts LED
- 45 watts Solar panel
- lithium LifePo4 Battery 390 WH
- Battery charging time: 5 hours
- Battery power backup: 3 to 5 days
- ip degree IP 65
- Material Aluminium
- Dimensions in millimeters: L.830xB.355xH.156
- Operating temperature. -20 to +60°C
- kelvin 6500K Light color
- Lumen strength 6800
- Height installation 5 to 7 meters
- Distance between mast 30 meters
- Light sensor day and night/auto on & off
- Illuminated area area 50x20 meters, at 6 meters height
- light head Weight 11 kg
- All bolts, nuts and washers, outside and inside on the lamp, is made of A4 / 316 stainless steel.

Calculation of our 60 watts: 60 watts LED ~ 450-500 watts of halogen. Average 10 hours of use per day saves you 1825 kwh per year. 2.25 kr per kwh (national average) saves you 4106.00 DKK per year in EL. Co2 emissions reduced by 316 kg. per year. (1 kwh = 173 gr. Co2) ROI 22 months (calculate. retail price)